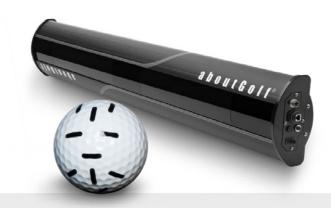

### **UNBEATABLE ACCURACY WITH 3TRAK**

aboutGOLF Simulators are powered by 3Trak®; aboutGOLF's patented, three-dimensional, high-speed camera and tracking system. 3Trak® machine vision technology extracts every bit of usable data from dozens of images per shot. It provides accurate ball and club data on any type of shot regardless of speed, spin or launch angle. The shot is then replicated in the simulator using advanced flight and terrain physics allowing you to see and play the shot as if you were outdoors. The result is the most realistic indoor golf experience possible.