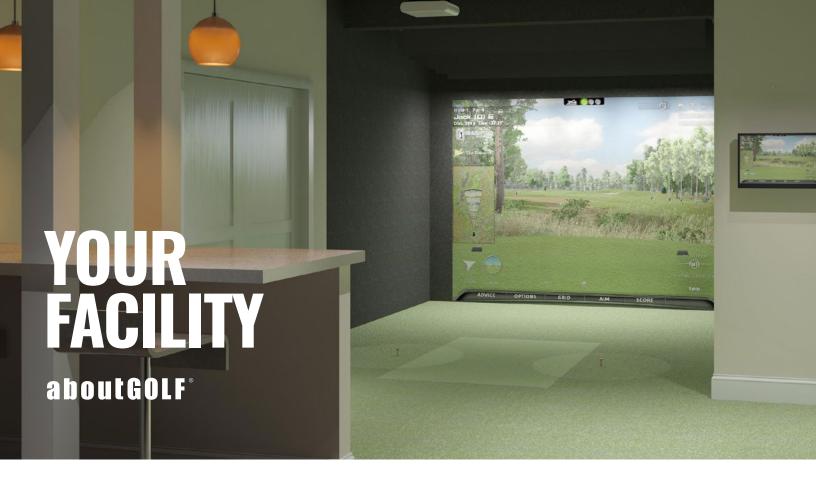

## **AG IMPACT FACILITY**

Designed to fit into smaller spaces with the same playability as its larger counterparts, the Impact design is just that—a huge impact on a smaller area. This is ideal for residential homes, resorts, cruise lines, restaurants, bars, and more where space is more limited. Same great features in a smaller footprint. The Impact model runs 12'-14' wide, 18'- 20' deep, and x 9'-11' tall

Powered by aG Links, you have more than the best golf simulator worldwide—immerse yourself and/or your customers with renowned courses, interactive games, media options, and more. This is the true digital software platform and facility to enhance not only your space, but also your game.