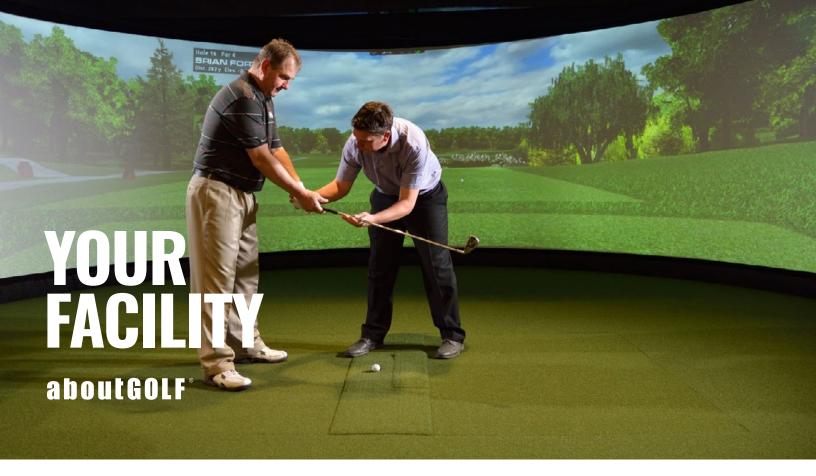

### **AG CURVE FACILITY**

Our most versatile and dynamic simulator option. The Curve's infinite possibilities in simulator width, arc length, curve depth, and peripheral view make it flexible enough to fit most spaces. aG Curve has the ultimate image size for playing golf. The Curve model runs 18'-30' wide, 18'-20' deep, and 9'-11' tall.

Powered by aG Links, you have more than the best golf simulator worldwide—immerse yourself and/or your customers with renowned courses, interactive games, media options, and more. This is the true digital software platform and facility to enhance not only your space, but also your game.