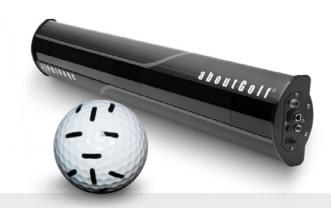

#### **UNBEATABLE ACCURACY WITH 3TRAK**

aboutGOLF Simulators are powered by 3Trak®; aboutGOLF's patented, three-dimensional, high-speed camera and tracking system. 3Trak® machine vision technology extracts every bit of usable data from dozens of images per shot. It provides accurate ball and club data on any type of shot regardless of speed, spin or launch angle. The shot is then replicated in the simulator using advanced flight and terrain physics allowing you to see and play the shot as if you were outdoors. The result is the most realistic indoor golf experience possible.