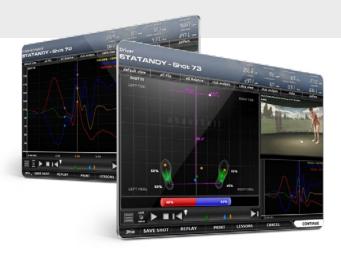

## AG BALANCE PRO MEASUREMENT SYSTEM

aG Balance Pro is the world's leading golf balance and weight measurement system. Using a patented platform that is hidden under the playing surface, the technology independently measures the weight of each foot in real time as it shifts during the swing without influencing the golfer's environment. This technology is used by leading instructors around the world to help the very best golfers improve and understand their game.