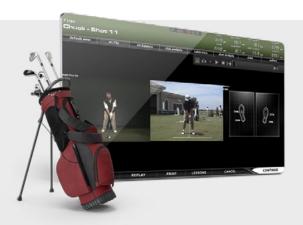

## **IMPROVE YOUR SWING WITH AG FLIX**

aG Flix is a world-class video recording system that incorporates up to five color or monochrome cameras that simultaneously record your swing. aG Flix creates an unparalleled indoor instruction and video environment that does not wash out the simulator's projected image. Now it is possible to see your shot shape and performance indoors while also reviewing high speed quality color images of your actual swing.